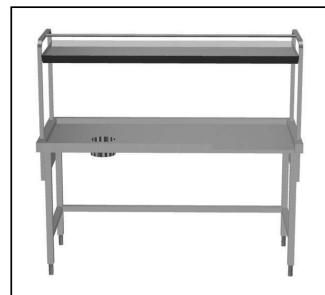

Sorting table, Left>Right, 1700x800 mm

#### Item No.

Constructed in 304 AISI stainless steel. N. 4 square 40x40mm square legs on height-adjustable feet. Underframe on three sides.

1-tier overshelf for baskets. N. 1 waste scraping hole with rubber ring. Attachment to infill tops or slide conveyors on the right side. Basket direction: from left to right.

#### Construction

- All surfaces smooth with polished finish.
- Receiving tabletop with raised side edges allround, reduces the possibility of crockery being pushed off the table.
- Constructed in AISI 304 stainless steel with square 40x40mm legs.
- Sorting table provided with an over-shelf for dishwashing racks which can be inclined at either the dishwashing or receiving side.
- One or two waste holes with a rubber scraping ring tabletop.