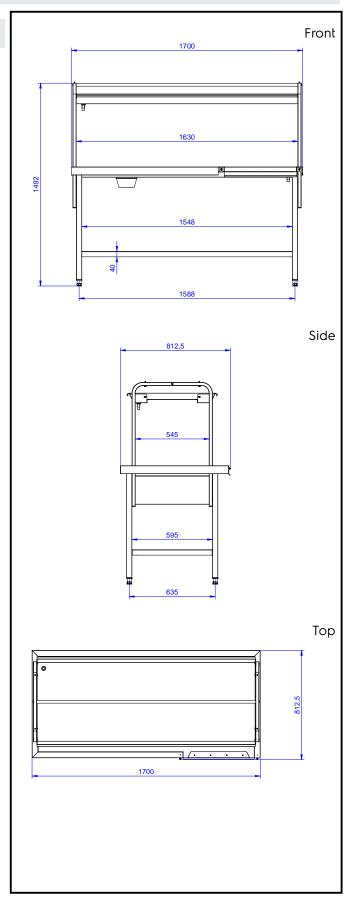

## **Key Information:**

External dimensions, Width:

865337 (BHST1708L) 1700 mm
External dimensions, Depth: 800 mm
External dimensions, Height: 1551 mm
Net weight: 14 kg

Handling System Sorting Table Left to Right, 1700x800mm